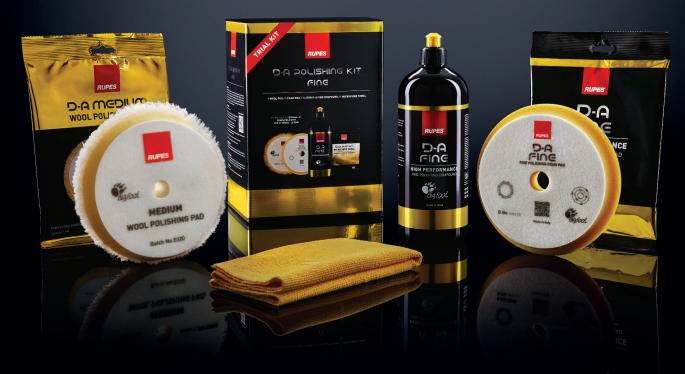

## D-A FINE

The **D-A FINE TRIAL KIT** includes a RUPES product selection that offers our broadest range of polishing performance, removing moderate to light defects and leaving behind a high gloss finish on most paint systems. D-A FINE compound and D-A polishing pads are designed to perform with both large stroke random orbital polishers and gear-driven orbital polishers. This combination provides an impressive level of defect removal and incredibly high finish quality with easy wipe off. The products included are body shop safe and perform well on clear coat, single-stage paint, gelcoat, varnish, and more. D-A FINE products offer incredible performance on BigFoot dual-action random orbital and gear-driven orbital tools but can also work on any brand of dual-action orbital tool. In most cases, the D-A System will improve the performance and reduce the vibration of other polishers. Use the MEDIUM D-A WOOL PAD for moderate correction operations with an impressive finish, or use the FINE D-A FOAM PAD for less defected finishes, or as a second step to clean up any haze left by the wool pad if needed.

 $The D-A FINE\ TRIAL\ KIT\ is\ available\ in\ 2\ different\ versions,\ with\ 180mm\ polishing\ pads\ and\ 150mm\ polishing\ pads.$ 

## **INCLUDED IN THE KIT**

- 1 Liter bottle D-A FINE compound
- 1 D-A FINE foam polishing pad
- 1 D-A MEDIUM wool polishing pad
- 1 Premium Microfiber Cloth Yellow

FREE GIFT
inside the box
CLAW PAD TOOL

| CODE         | DESCRIPTION                                  | COMPATIBLE TOOLS                            |
|--------------|----------------------------------------------|---------------------------------------------|
| 9.FINE180KIT | TRIAL KIT D-A FINE WITH 180mm POLISHING PADS | LHR 21 Series – LK 900E                     |
| 9.FINE150KIT | TRIAL KIT D-A FINE WITH 150mm POLISHING PADS | LHR 15 Series – LK 900E – LHR 12E – LTA 125 |