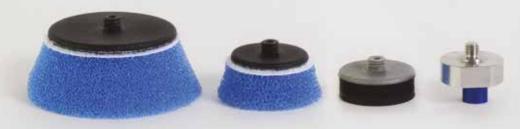

## **ROTARY ACTION**

Paint fast correction on edges and profiles with **Ø 30 mm** (1,18" in) backing pad

Cleaning and brushing with special accessories

## **DUAL ACTION Ø 3mm**

Micro-sanding and denibbing
Ultra high gloss polishing with:

Ø 30 mm (1,18"in) backing pad Ø 50 mm (1,96"in) backing pad

## **DUAL ACTION Ø 12mm**

Paint correction and high gloss polishing with:

Ø 30 mm (1,18" in) backing pad Ø 50 mm (1,96" in) backing pad

# INTERCHANGEABLE ACCESSORIES: THREE TOOLS IN ONE