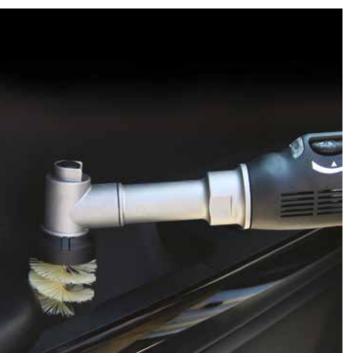

## **ROTARY ACTION**

Paint fast correction on edges and profiles with **Ø 30 mm** (1,18" in) backing pad

Cleaning and brushing with special accessories