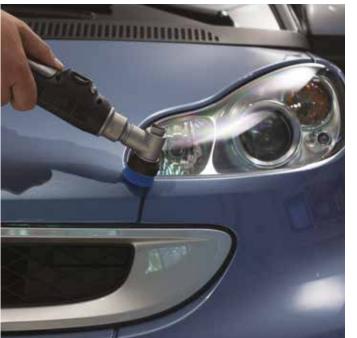

## **DUAL ACTION Ø 3mm**

Micro-sanding and denibbing
Ultra high gloss polishing with:

Ø 30 mm (1,18"in) backing pad Ø 50 mm (1,96"in) backing pad