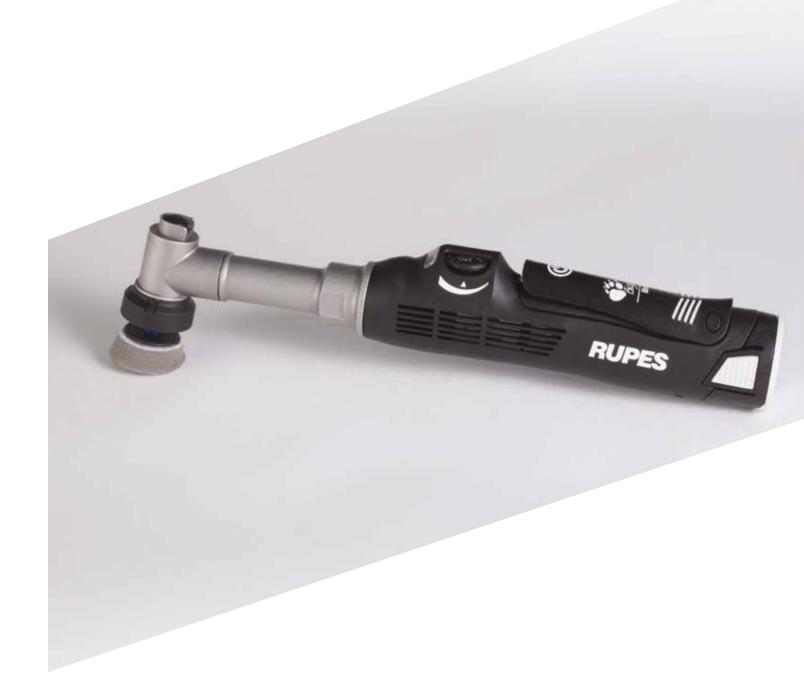

## THE NEW iBrid GENERATION TOOL

A revolution is coming. The latest RUPES machine is more than just technology, it's a design philosophy that will lead us into the future evolution of RUPES. iBrid ushers in an era of innovation, flexibility, versatility, and sustainability. The new iBrid manufacturing concept will increase process efficiency and optimize the user experience. The functionality of a battery and the option of corded electric supply, all without interruption of the task at hand. The dual power supply is joined by multi-action movements in the Nano that will revolutionize the approach to cleaning and detailing. The high performance motor saves energy offering optimal performance with low environmental impact and ultimately energy savings. iBrid green technology is now a reality. Backed by the BigFoot family name, its pedigree is one of reliability and quality. Paired with the full range of foams, compounds, and accessories for virtually limitless applications. You'll certainly be surprised by the new BigFoot Nano, a multi-action tool, operated effortlessly in just one hand. Orbital movement, rotary movement, polishing, sanding, cleaning, all-in-one compact easy to use system.