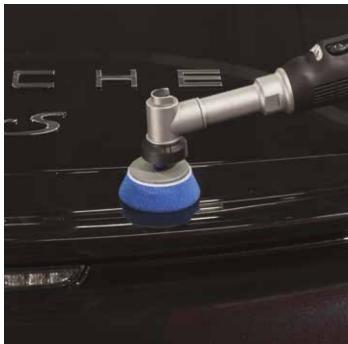

## **DUAL ACTION Ø 12mm**

Paint correction and high gloss polishing with:

Ø 30 mm (1,18" in) backing pad Ø 50 mm (1,96" in) backing pad