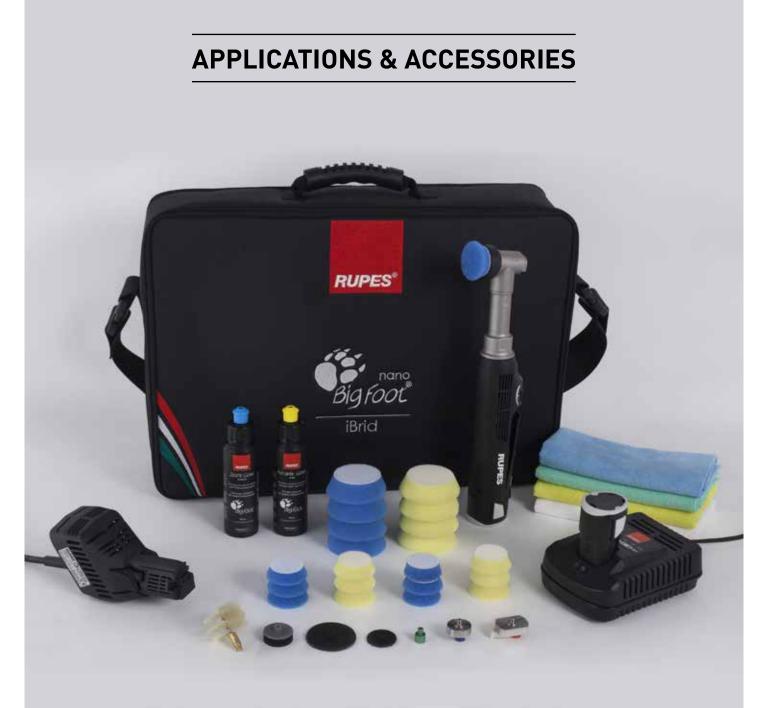

ES: THREE TOOLS IN ONE



# BATTERY New generation Li-ION battery. Fast recharge and long duration. High torque motor provides identical performance in battery powered or corded mode, but allows for use virtually anywhere

## PLUG &PLAY POWER SUPPLY

Allows the Nano to operate as a corded tool. The fully integrated design works just like a standard corded tool and provides endless power for extended usage.



## **BATTERY STATUS LED**

LED indicators display battery status ensuring proper maintenance of the battery itself.

## **BATTERY CHARGER**

Custom designed to fit the NANO's unique battery pack system.

## **ERGONOMIC DESIGN**

The tapered shape of the power supply keeps the compact design and single handed operation of the tool while still providing endless operation time.













## **RUPES S.p.A**

Via Marconi 3A 20080 Vermezzo (MI) - Italy

T+39 - 02.94.69.41

**F** +39 - 02.94.94.10.40

E rupes@rupes.it

W rupes.com

## **RUPES USA, Inc.**

14320 Longs Peak Court Longmont, CO 80504-9698 USA

**T**+1-970-535-0100

**F** +1-303-723-8680

**E** orders@rupesusa.com

**W** www.rupesusa.com