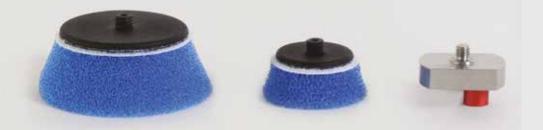

## **ROTARY ACTION**

Paint fast correction on edges and profiles with **Ø 30 mm** (1,18" in) backing pad

Cleaning and brushing with special accessories

## **DUAL ACTION Ø 3mm**

Micro-sanding and denibbing
Ultra high gloss polishing with:

Ø 30 mm (1,18"in) backing pad Ø 50 mm (1,96"in) backing pad

## **DUAL ACTION Ø 12mm**

Paint correction and high gloss polishing with:

Ø 30 mm (1,18" in) backing pad Ø 50 mm (1,96" in) backing pad

# INTERCHANGEABLE ACCESSORIES: THREE TOOLS IN ONE