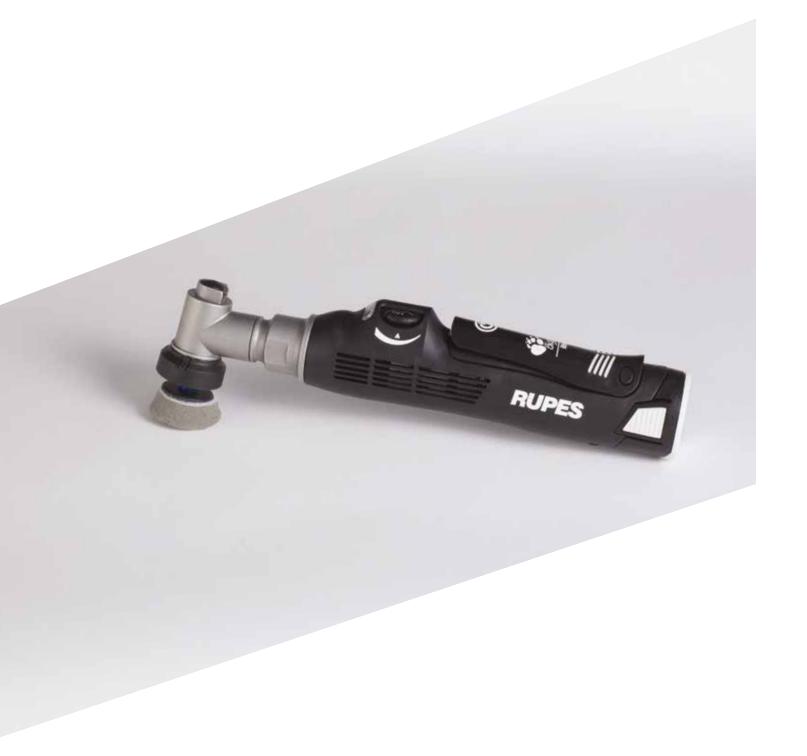

## THE NEW iBrid GENERATION TOOL

A revolution is coming. The latest RUPES machine is more than just technology, it's a design philosophy that will lead us into the future evolution of RUPES. iBrid ushers in an era of innovation, flexibility, versatility, and sustainability. The new iBrid manufacturing concept will increase process efficiency and optimize the user experience. The functionality of a battery and the option of corded electric supply, all without interruption of the task at hand. The dual power supply is joined by multi-action movements in the Nano that will revolutionize the approach to cleaning and detailing. The high performance motor saves energy offering optimal performance with low environmental impact and ultimately energy savings. iBrid green technology is now a reality. Backed by the BigFoot family name, its pedigree is one of reliability and quality. Paired with the full range of foams, compounds, and accessories for virtually limitless applications. You'll certainly be surprised by the new BigFoot Nano, a multi-action tool, operated effortlessly in just one hand. Orbital movement, rotary movement, polishing, sanding, cleaning, all-in-one compact easy to use system.