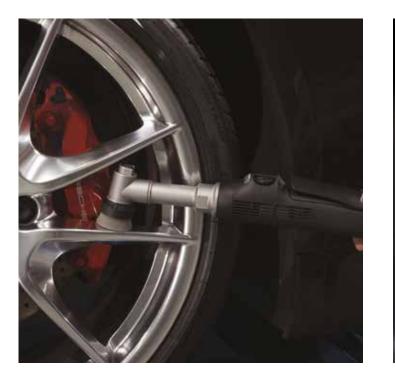

## **ROTARY ACTION**

Paint fast correction on edges and profiles with **Ø 30 mm** (1,18" in) backing pad

Cleaning and brushing with special accessories