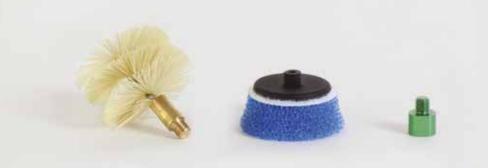

## **ROTARY ACTION**

Paint fast correction on edges and profiles with **Ø 30 mm** (1,18" in) backing pad

Cleaning and brushing with special accessories