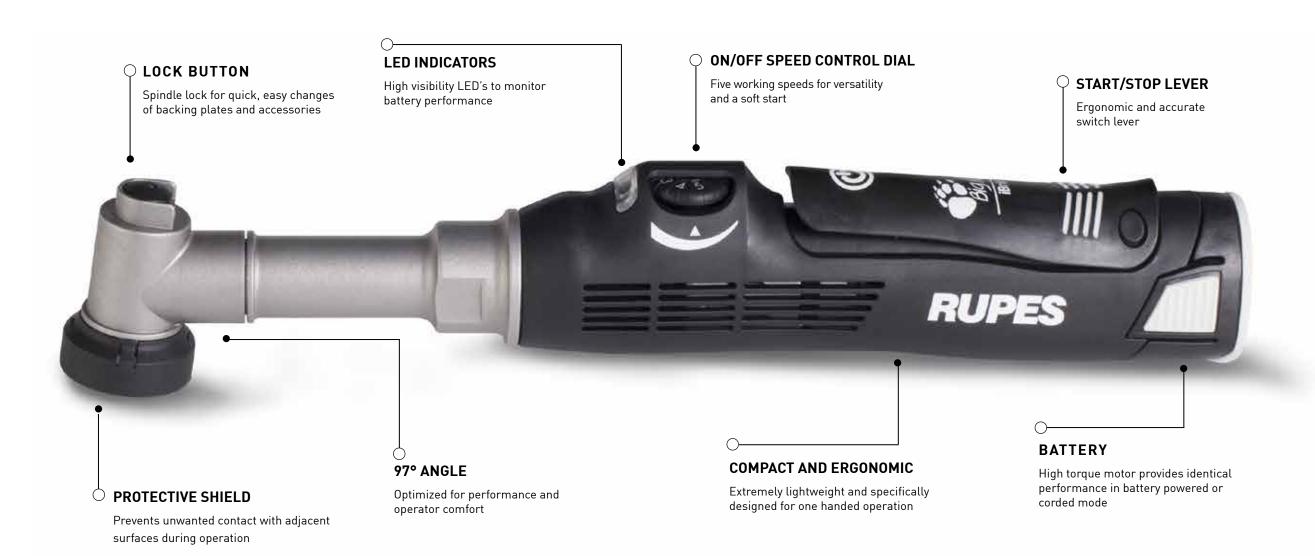

## THE NEW iBrid GENERATION TOOL

A revolution is coming. The latest RUPES machine is more than just technology, it's a design philosophy that will lead us into the future evolution of RUPES. iBrid ushers in an era of innovation, flexibility, versatility, and sustainability. The new iBrid manufacturing concept will increase process efficiency and optimize the user experience. The functionality of a battery and the option of corded electric supply, all without interruption of the task at hand. The dual power supply is joined by multi-action movements in the Nano that will revolutionize the approach to cleaning and detailing. The high performance motor saves energy offering optimal performance with low environmental impact and ultimately energy savings. iBrid green technology is now a reality. Backed by the BigFoot family name, its pedigree is one of reliability and quality. Paired with the full range of foams, compounds, and accessories for virtually limitless applications. You'll certainly be surprised by the new BigFoot Nano, a multi-action tool, operated effortlessly in just one hand. Orbital movement, rotary movement, polishing, sanding, cleaning, all-in-one compact easy to use system.

# INTERCHANGEABLE ACCESSORIES: THREE TOOLS IN ONE

# BATTERY New generation Li-ION battery. Fast recharge and long duration. High torque motor provides identical performance in battery powered or corded mode, but allows for use virtually anywhere

## **BATTERY STATUS LED**

LED indicators display battery status ensuring proper maintenance of the battery itself.

## **ERGONOMIC DESIGN**

The tapered shape of the power supply keeps the compact design and single handed operation of the tool while still providing endless operation time.