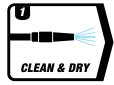

**TECHNICAL INFORMATION** 

Appearance: pale green liquid VOC Content: < 10 Relative Density: 1.00 - 1.02 pH: 6.5 - 7.5 Silicones: yes

PROVIDES NEW OR WET LOOK

SAFE ON ALL TYRE WALLS

Clean and dry tyres thoroughly before use