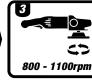

## REMOVES CHALKING, SWIRLS AND HOLOGRAMS

EASY APPLICATION AND CLEAN-UP

SILICONE FREE

Clean surface thoroughly

Shake and apply a small amount to the surface or a pad

**BY MACHINE**Polish with foam
or wool pads at
800 - 1100rpm