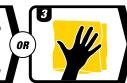

BY HAND
Apply with a dry, clean microfibre cloth in light, cross hatch motions

Allow to dry to a haze

Buff to a shine with a clean, dry G3 Pro Super Soft Microfibre Fleece