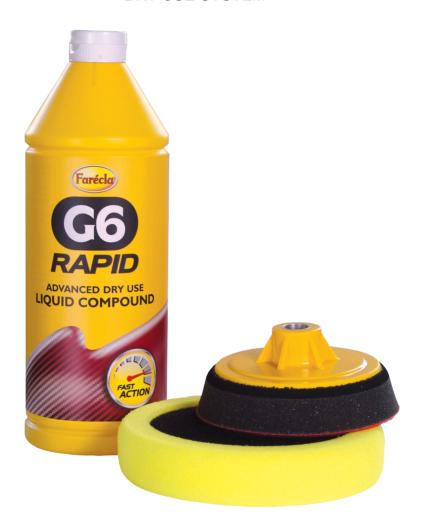

# **Product Name**

G6 Rapid Advanced Dry Use Liquid Compound

G6 Rapid Dry Use Compounding Foam

G6 Rapid Back Plate with Interface Pad

### **Part Number**

AG6-1600/6 AG6-CF/12 AG6-BPIP14/6

## **Product Description**

The G6 Rapid System has been specifically developed to be used on all modern refinish paintwork. It will reach the level of gloss required in the shortest time. For dry use only.