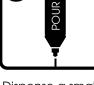

# How To Use

Shake the bottle well before use

Dispense a small quantity of the product onto the surface or pad

Spread then polish at 1000 to 1500rpm

Repeat for a greater gloss finish and protection

Wipe clean with a Finishing Cloth