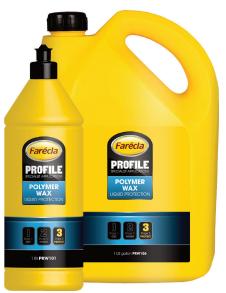

# Product Description

**Product Information** 

Size

1 ltr

1 US gallon

Profile Polymer Wax is a high performance polymeric wax specially developed for ultimate gloss and water resistance. It is extremely fast and easy to use by hand or machine and is sufficiently liquid to be sprayed onto surfaces using either a small hand spray bottle or pump spray system. It is highly resistant to drying out and can be polished off easily to leave a durable high gloss on most surfaces.

Code

**PRW101** 

**PRW106** 

Ctn Qty

6

2