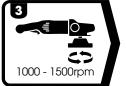

# How To Use

Shake the bottle well before use

Dispense a small quantity of the product onto the surface or pad

Spread then polish at 1000 to 1500rpm

Repeat for a greater gloss finish and protection

Wipe clean with a Finishing Cloth