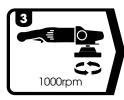

e With

#### **Primary Applicator**



G Mop Finishing Foam GMF301 (3" / 75mm) GMF601 (6" / 150mm) GMF801 (8" / 220mm)



G Mop Flexible Back Plate for 8" Pads GMB814 (14mm thread) GMB858 (5/8" thread) GMB816 (16mm thread)



Yellow interface for 6" Pads GMB614 (14mm thread) GMB658 (5/8" thread) GMB616 (16mm thread)

G Mop Back Plate with



Farécla Finishing Cloth FC-3 (3 x cloths)

# Secondary Applicator (for a higher cut)



G Mop Lambs Wool Pad GML301 (3" / 75mm) GML601 (6" / 150mm) GML801 (8" / 220mm)



G Mop Flexible Back Plate for 8" Pads GMB814 (14mm thread) GMB858 (5/8" thread) GMB816 (16mm thread)



G Mop Back Plate with

Yellow interface for 6" Pads GMB614 (14mm thread) GMB658 (5/8" thread) GMB616 (16mm thread)



Farécla Finishing Cloth FC-3 (3 x cloths)

### How To Use











# **Technical Information**

Appearance: White coloured liquid

Viscosity: Low viscosity VOC Content: 190g/L Relative Density: 1.05

pH: 7 - 8

Paint Type Compliance: All paint types

# Additional Information

Clean applicators before and after use with a Spurring Brush to prevent dried product damaging the surface being worked on.



Spurring Brush 1090005