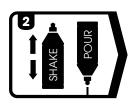

Use With

#### **Primary Applicator**



G Mop Finishing Foam GMF301 (3" / 75mm) GMF601 (6" / 150mm) GMF801 (8" / 220mm)



G Mop Flexible Back Plate for 8" Pads GMB814 (14mm thread) GMB858 (5/8" thread) GMB816 (16mm thread)



Yellow interface for 6" Pads GMB614 (14mm thread) GMB658 (5/8" thread) GMB616 (16mm thread)

G Mop Back Plate with



Farécla Finishing Cloth FC-3 (3 x cloths)

# Secondary Applicator (for a higher cut)



G Mop Lambs Wool Pad GML301 (3" / 75mm) GML601 (6" / 150mm) GML801 (8" / 220mm)



G Mop Flexible Back Plate for 8" Pads GMB814 (14mm thread) GMB858 (5/8" thread) GMB816 (16mm thread)



G Mop Back Plate with

Yellow interface for 6" Pads GMB614 (14mm thread) GMB658 (5/8" thread) GMB616 (16mm thread)



Farécla Finishing Cloth FC-3 (3 x cloths)

### How To Use











# **Technical Information**

Appearance: White coloured liquid

Viscosity: Low viscosity VOC Content: 190g/L Relative Density: 1.05

pH: 7 - 8

Paint Type Compliance: All paint types

# Additional Information

Clean applicators before and after use with a Spurring Brush to prevent dried product damaging the surface being worked on.



Spurring Brush 1090005