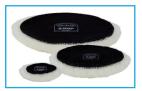

#### **Primary Applicator**

G Mop Finishing Foam GMF301 (3" / 75mm) GMF601 (6" / 150mm) GMF801 (8" / 220mm)

G Mop Flexible Back Plate for 8" Pads GMB814 (14mm thread) GMB858 (5/8" thread) GMB816 (16mm thread)

# Secondary Applicator (for a higher cut)

G Mop Lambs Wool Pad GML301 (3" / 75mm) GML601 (6" / 150mm) GML801 (8" / 220mm)

G Mop Flexible Back Plate for 8" Pads GMB814 (14mm thread) GMB858 (5/8" thread) GMB816 (16mm thread)