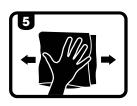

### How To Use

# Additional Information

Clean applicators before and after use with a Spurring Brush to prevent dried product damaging the surface being worked on.

Spurring Brush 1090005