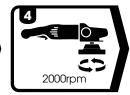

### How To Use

#### **Primary Applicator**

G Mop Finishing Foam GMF301 (3" / 75mm) GMF601 (6" / 150mm) GMF801 (8" / 220mm)

G Mop Flexible Back Plate for 8" Pads GMB814 (14mm thread) GMB858 (5/8" thread) GMB816 (16mm thread)