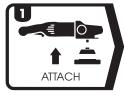

### How To Use

Profile Finish is ideally applied using a Farécla G Mop Finishing Foam, which was engineered in tandem with the compound to provide optimum performance. For a higher cut, use with a G Mop Lambs Wool Pad.