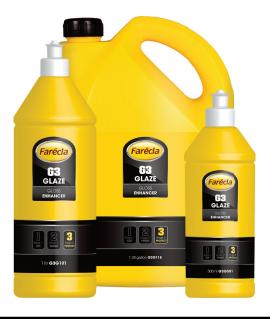

# G3 Glaze

Gloss Enhancer

## Product Description

G3 Glaze Gloss Enhancer is a protective product with excellent filling capabilities for minor scratches and swirls. Leaving extra shine and a protective layer on the surface, it offers a water repellent yet breathable and durable coating on all paint systems.

### **Product Information**

| _           |        |         |
|-------------|--------|---------|
| Size        | Code   | Ctn Qty |
| 500ml       | G3G501 | 12      |
| 1 ltr       | G3G101 | 6       |
| 1 US gallon | G3G118 | 2       |