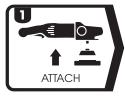

#### How To Use

Attach a G Mop 6" Finishing Foam to polishing machine

Shake bottle well before use

Apply a small amount of product to surface or pad

Compound at a speed of 1000 - 1500rpm

Wipe clean with Finishing Cloth