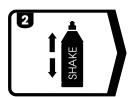

#### How To Use

Attach a G Mop 6" Finishing Foam to polishing machine

Shake bottle well before use

Apply a small amount of product to surface or pad

Compound at a speed of 1000 - 1500rpm

Wipe clean with Finishing Cloth