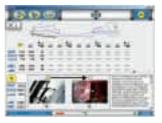

#### **Quick and Easy Measurement**

Car-O-Soft Vision software is advanced, userfriendly and filled with new and exciting features. It is simple to learn and use with automatic centering and measuring abilities, fewer measurement steps, user-friendly menus and access to the Infocenter. It guides the entire process – from initial diagnosis to final verification. It is photobased and backed by the world's largest vehicle database containing more than 10,000 models.

Conduct automatic centering and measuring of the vehicle at the same time.

Just press the bull's-eye shaped button for automatic measuring. The ASP function displays photos of the measuring points automatically on-screen as the Measuring Slide moves from point to point.

Submit customer data and insurance information under the Customer and/or Insurance tab. The Repair Center tab leads you to print-outs and photos with text for export to other systems, insurance companies, e-mail or print-outs.

When the alignment process is complete you can print out or produce files verifying that the vehicle is restored to pre-accident condition. Choose from 15 alternative documents.

Car-O-Soft Vision has extensive features for documentation. E-mail photos of damaged cars to insurance companies or estimating systems.