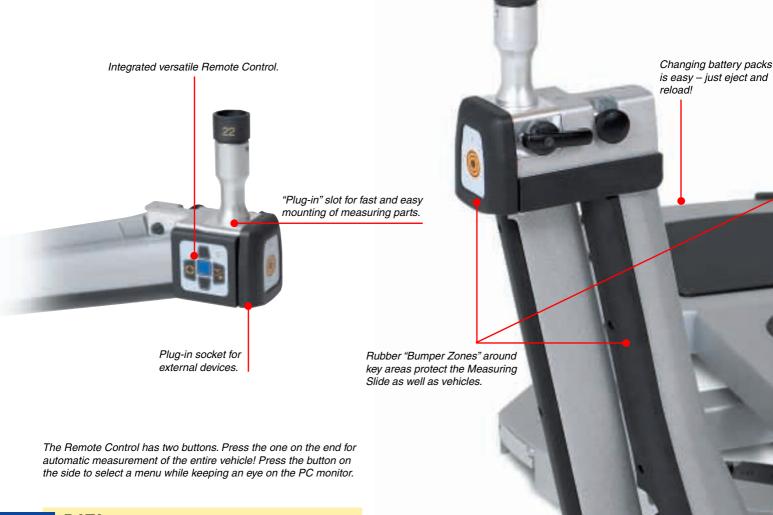

#### **Measuring Slide with Remote Control**

The Measuring Slide communicates wirelessly with the Car-O-Tronic Vision software. Through sensors in each joint and a measuring head underneath, it delivers real-time measuring data three times per second. The built-in versatile Remote Control lets the operator manage the entire measuring process without having to be at the computer.

The unit is easy to use with one button to enter commands such as automatic measurement of the entire vehicle and another select button to browse through monitor menus. Rubber "Bumper-Zones" around key areas protect the slide as well as vehicles from dents or scratches.

Conduct automatic centering and measuring of the vehicle at the same time.

Just press the bull's-eye shaped button for automatic measuring. The ASP function displays photos of the measuring points automatically on-screen as the Measuring Slide moves from point to point.

#### Internet:

- Infocenter

Access the software with the "intelligent" Remote Control keyboard integrated to the measuring slide.