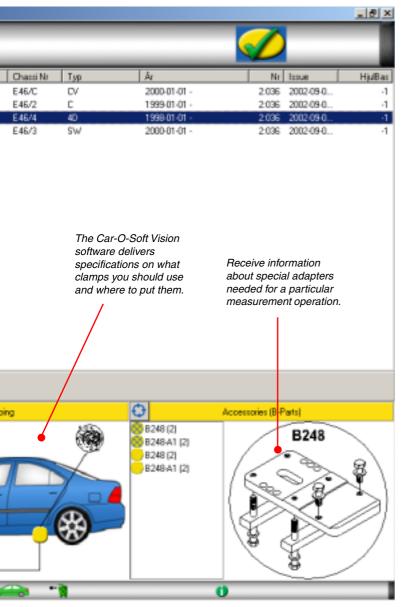

After submitting the general vehicle specifications you receive all the crucial information required – where to put the clamps, what extra equipment you may need and much more!

In Absolute and Comparative measuring modes it is possible to describe, with photos and in text, how the different points have been measured.