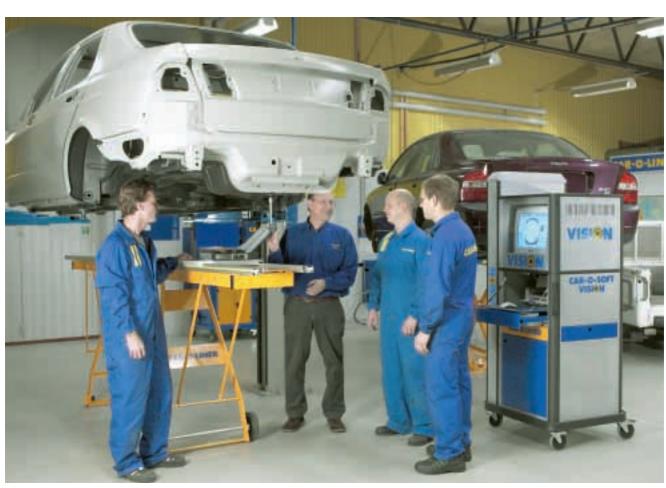

as body the CAR-O-LINER

Car-O-Tronic Vision handles normal- as well as absolute- and comparative measuring. Upper body measuring is made simple and accurate with the High-Measuring Point Adapter.

#### **Fully Compatible with Any Bench**

Adapter Kits make the system fully compatible with almost any alignment bench. Car-O-Tronic Vision is easy to move because of its small size. Analysis and diagnosis of damage can be accomplished even before raising the vehicle on the repair bench. You save time and keep bench systems free.

Car-O-Tronic Vision lets you work almost effortlessly due to its automatic features and versatile Remote Control.

With the optional Support Stand (M802), analysis and diagnosis can be performed even before lifting the vehicle on the repair bench, thus saving time and freeing your bench systems.

#### **Measuring Slide with Remote Control**

The Measuring Slide communicates wirelessly with the Car-O-Tronic Vision software. Through sensors in each joint and a measuring head underneath, it delivers real-time measuring data three times per second. The built-in versatile Remote Control lets the operator manage the entire measuring process without having to be at the computer.