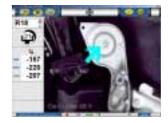

Conduct automatic centering and measuring of the vehicle at the same time.

Just press the bull's-eye shaped button for automatic measuring. The ASP function displays photos of the measuring points automatically on-screen as the Measuring Slide moves from point to point.

When measuring during alignment you can easily zoom in on specific details for maximum control.