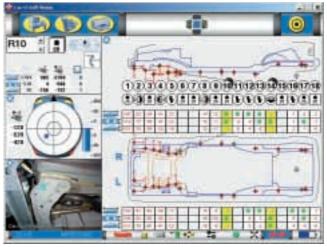

Conduct automatic centering and measuring of the vehicle at the same time.

Just press the bull's-eye shaped button for automatic measuring. The ASP function displays photos of the measuring points automatically on-screen as the Measuring Slide moves from point to point.

After submitting the general vehicle specifications you receive all the crucial information required – where to put the clamps, what extra equipment you may need and much more!

In Absolute and Comparative measuring modes it is possible to describe, with photos and in text, how the different points have been measured.

When measuring during alignment you can easily zoom in on specific details for maximum control.