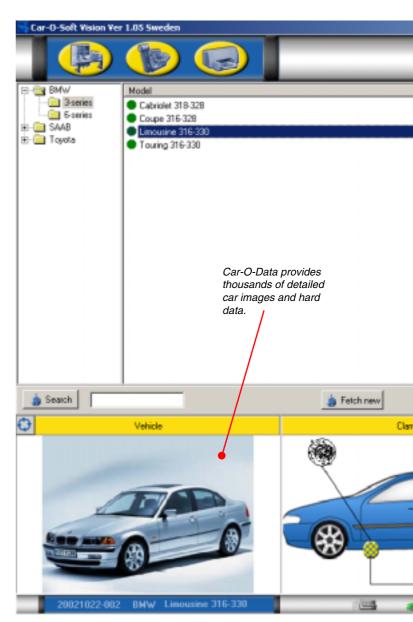

#### Car-O-Data

Covering nearly all new and updated vehicles – presently more than 10,000 models – Car-O-Data consistently provides access to current and reliable data. Being integrated with the software, it truly realizes its enormous potential. New and updated vehicles are continuously measured by our international measuring team in co-operation with automotive manufacturers around the world.

Seamlessly integrated in Car-O-Tronic Vision, Car-O-Data provides invaluable data Covering over 10,000 models it always supplies current and reliable reference data