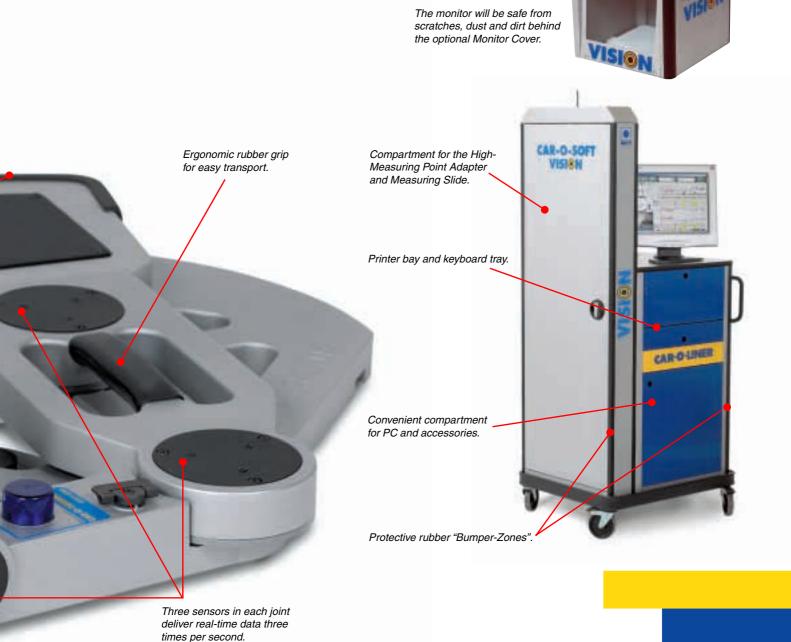

The protective PC Cabinet (M82) gives easy access to computer, monitor and printer. The Measuring Slide stores inside the cabinet.

#### **Measuring Slide with Remote Control**

The Measuring Slide communicates wirelessly with the Car-O-Tronic Vision software. Through sensors in each joint and a measuring head underneath, it delivers real-time measuring data three times per second. The built-in versatile Remote Control lets the operator manage the entire measuring process without having to be at the computer.

#### **Measuring Bridge**

The Measuring Slide mounts and moves on the Measuring Bridge, which has microscopic markings in its rails to enable the measuring head beneath the slide to determine its horizontal position.

#### **High-Measuring Point Adapter**

Upper-body measuring is simple and accurate with the High-Measuring Point Adapter.

#### **PC Cabinet**

The protective PC Cabinet gives easy access to your PC, monitor and printer. The Measuring Slide stores together with the High-Measuring Point Adapter inside the cabinet.