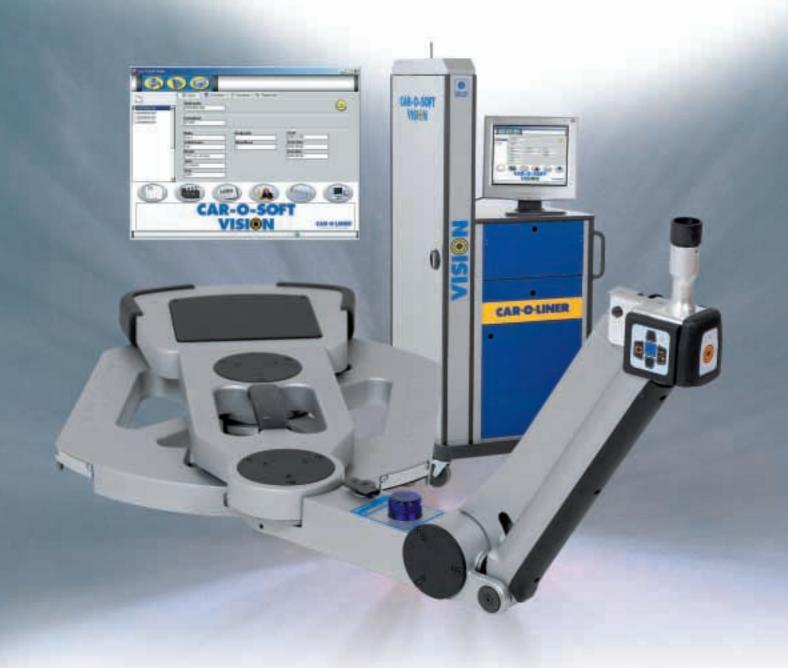

## The Measuring System made for the Future

Experience Car-O-Tronic Vision – the fastest, most accurate and easiest to use computerized measuring system on the market today! It guides the entire repair process and performs automatic centering, measuring and documentation. It is photobased, integrated with the world's largest vehicle database and fully compatible with any alignment system.

#### **Powerful and Accurate**

Car-O-Tronic Vision is the most powerful system available. The sensor-equipped Measuring Slide with a built-in versatile Remote Control and protective rubber "Bumper-Zones" delivers real-time data three times per second to the advanced and easy-to-use software. Being photo-based and backed by the world's most comprehensive vehicle database it allows you to accurately and quickly target measuring points.

#### Hardware:

- Measuring Slide
- Measuring Bridge
- High-Measuring Point Adapter
- PC Cabinet
- Measuring Parts

#### **Measuring Slide with Remote Control**

The Measuring Slide communicates wirelessly with the Car-O-Tronic Vision software. Through sensors in each joint and a measuring head underneath, it delivers real-time measuring data three times per second. The built-in versatile Remote Control lets the operator manage the entire measuring process without having to be at the computer.

#### **Measuring Bridge**

The Measuring Slide mounts and moves on the Measuring Bridge, which has microscopic markings in its rails to enable the measuring head beneath the slide to determine its horizontal position.

#### **High-Measuring Point Adapter**

Upper-body measuring is simple and accurate with the High-Measuring Point Adapter.

#### **PC Cabinet**

The protective PC Cabinet gives easy access to your PC, monitor and printer. The Measuring Slide stores together with the High-Measuring Point Adapter inside the cabinet.