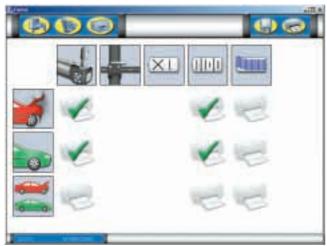

as body the CAR-O-LINER

Car-O-Tronic Vision handles normal- as well as absolute- and comparative measuring. Upper body measuring is made simple and accurate with the High-Measuring Point Adapter.

#### **Fully Compatible with Any Bench**

Adapter Kits make the system fully compatible with almost any alignment bench. Car-O-Tronic Vision is easy to move because of its small size. Analysis and diagnosis of damage can be accomplished even before raising the vehicle on the repair bench. You save time and keep bench systems free.