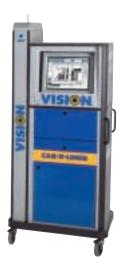

The protective PC Cabinet (M82) gives easy access to computer, monitor and printer. The Measuring Slide stores inside the cabinet.

#### **PC Cabinet**

The protective PC Cabinet gives easy access to your PC, monitor and printer. The Measuring Slide stores together with the High-Measuring Point Adapter inside the cabinet.