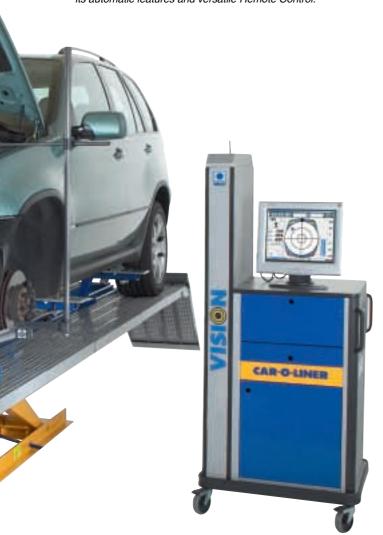

#### **Fully Compatible with Any Bench**

Adapter Kits make the system fully compatible with almost any alignment bench. Car-O-Tronic Vision is easy to move because of its small size. Analysis and diagnosis of damage can be accomplished even before raising the vehicle on the repair bench. You save time and keep bench systems free.

Car-O-Tronic Vision lets you work almost effortlessly due to its automatic features and versatile Remote Control.

With the optional Support Stand (M802), analysis and diagnosis can be performed even before lifting the vehicle on the repair bench, thus saving time and freeing your bench systems.