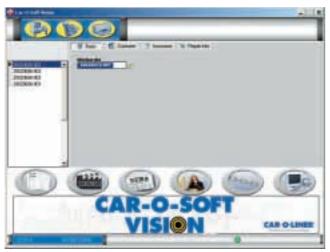

#### **Quick and Easy Measurement**

Car-O-Soft Vision software is advanced, userfriendly and filled with new and exciting features. It is simple to learn and use with automatic centering and measuring abilities, fewer measurement steps, user-friendly menus and access to the Infocenter. It guides the entire process – from initial diagnosis to final verification. It is photobased and backed by the world's largest vehicle database containing more than 10,000 models.

#### Only three measurement steps:

Start measuring by registering a work order and entering car make and model.

The software can easily be integrated with other software estimating systems, such as ASA Network, CCC, Mitchell, ADP and ACS.

Submit customer data and insurance information under the Customer and/or Insurance tab. The Repair Center tab leads you to print-outs and photos with text for export to other systems, insurance companies, e-mail or print-outs.