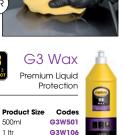

## 3. Protecting

| A | G3      |
|---|---------|
|   | Gloss E |
| G |         |
| - | Produc  |
|   | 500ml   |
| - | 1 ltr   |

Applicators for both products G Mop 3" Finishing Foam G Mop 6" Finishing Foam

Shake bottle well and apply a small quantity to the surface

Rub the product in

a circular motion haze onto the surface

GMF301 GMF601 **GMF801** 

Codes

FC-3

G3W118