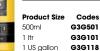

## 3. Protecting

| A | G3      |
|---|---------|
|   | Gloss E |
| G |         |
| - | Produc  |
|   | 500ml   |
| - | 1 ltr   |

Applicators for both products G Mop 3" Finishing Foam G Mop 6" Finishing Foam