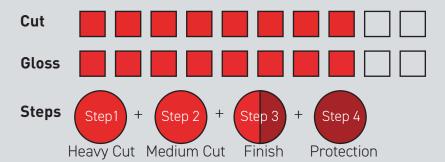

SKU: MFNHC10001

**Menzerna Heavy Cut Compound 400 Performance Compound (1 Litre)** always leaves a glistening impression. It eliminates sanding marks and quickly removes scratches on the car, and generates gloss all the way to the finish.

**SKU: MENSHC400L** 

**Super Heavy Cut Compound 300 (1 Litre)** is the ultimate sanding polish for modern automotive clear coats with maximum sanding effect and the latest technology.

SKU: MENSHC300L