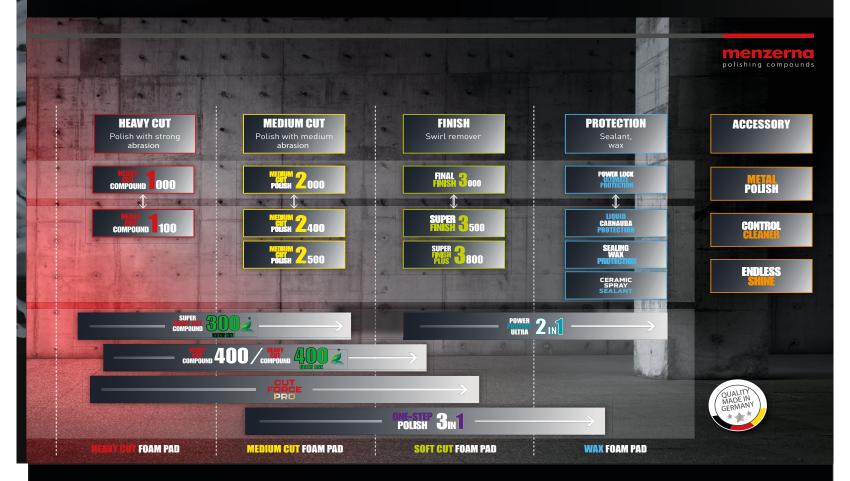

# **CUTTING COMPOUNDS**

**Menzerna Heavy Cut Compound 1000 (1 Litre)** is a highly effective sanding polish for automotive clear coats. HCC 1000 removes overspray, severe signs of use and sanding marks effectively and reliably.

SKU: MFNHC10001

**Menzerna Heavy Cut Compound 400 Performance Compound (1 Litre)** always leaves a glistening impression. It eliminates sanding marks and quickly removes scratches on the car, and generates gloss all the way to the finish.

**SKU: MENSHC400L** 

**Super Heavy Cut Compound 300 (1 Litre)** is the ultimate sanding polish for modern automotive clear coats with maximum sanding effect and the latest technology.

SKU: MENSHC300L

# **CUTTING COMPOUNDS**

**Menzerna Heavy Cut Compound 400 Green Line (1 Litre).** This VOC-free automotive polish removes sanding marks and leaves behind a glossy finish. It quickly removes scratches in the car paint and ensures optimum polishing results.

SKU: MENGL400L

**Menzerna Super Heavy Cut Compound 300 Green Line (1 Litre).** The perfect automotive polish for the removal of deep scratches. Alongside optimum polishing performance, it also makes the vehicle detailing and painting process healthier and more pleasant.

SKU: MENGL300L

**Menzerna Medium Cut Polish (1 Litre).** The ideal Medium Cut polish for older dry paint systems and soft coats ('sticky paint'). It swiftly handles car wash scratches and various paint imperfections.

SKU: MENMC2400L

**Menzerna Super Finish 3500 (1 Litre).** This top-tier polish eliminates marks, scratches, and holograms, delivering a flawless mirror finish. Its dark color makes it ideal for dark car coats.

**SKU:** MENSF3500L

Steps Step1 + Step 2 + Step 3 + Step 4

Heavy Cut Medium Cut Finish Protection

**Menzerna Super Finish Plus 3800 (1 Litre).** This automotive polish boasts genuine star quality and polishes micro scratches and holograms for sparkling performance. It is the perfect choice when it comes to achieving maximum high gloss for black/dark coats

SKU: MENSF3800L

### **POLISHES**

**Menzerna One Step Polish 3 in 1 (1 Litre) -** Polish out 3000-grit sanding marks, remove smears, swirls, and shadows, and protect the high-gloss finish – all in one step. Ideal for novice polishers and detailing used vehicles.

SKU: MEN31L

Cut

Gloss

 Steps
 Step1
 +
 Step 2
 +
 Step 3
 +
 Step 4

Heavy Cut Medium Cut Finish Protection

**Menzerna Power Protect Ultra 2 in 1 (1 Litre)**. Top performance all the way: not only removes fine smears and holograms, but also creates a protective film. It contains carnauba wax, which protects the car coat following polishing of the holograms.

SKU: MEN21L

Cut \_\_\_\_

 Steps
 Step1
 +
 Step 2
 +
 Step 3
 +
 Step 4

Heavy Cut Medium Cut Finish Protection

# **PROTECTIVE WAXES**

Menzerna Sealing Wax Protection 1 Litre This auto coat sealant creates a protective, dirtrepellent film. The polishing wax generates deep shine and brilliance on the surface of the coat.

### Menzerna Power Lock Ultimate Protection 1 Litre

The long-haul specialist acts as a lasting sealant, reliably protecting against environmental influences with an unrivalled beading effect and ultimate deep gloss.

### Menzerna Liquid Carnauba Protection (1 Liter)

This last step product has an extremely high wax content and generates a hydrophobic finish that creates an elegant beading effect.

**SKU:** MENLC1

### Menzerna Endless Shine 500ml

Endless Shine is very easy to use, just simply mist on, wipe and then buff off. It leaves a slick, antistatic, deep gloss finish.

**SKU: MENES500** 

### **PADS**

**SKU:** MENROW140

**SKU:** MENROW165

**Menzerna Premium Orbital Wool Pads.** These premium lambswool polishing pads comprise an abrasive woolen pad with a foam interface. The short-haired lambswool is ideal for removing scratches with orbital polishing machines.

#### **Optimise For:**

SKU: MENFP150HC

**SKU:** MENFP180HC

**Menzerna Heavy Cut Foam Pads.** Polishing pad for use with highly abrasive polishes. Remove scratches, sanding marks, and surface imperfections in combination with Menzerna Heavy Cut polishes.

### **Optimise For:**

SKU: MENFP150MC

**SKU: MENFP180MC** 

**Menzerna Medium Cut Foam Pads.** Remove slight scratches, holograms, and surface imperfections in combination with Menzerna Medium Cut polishes. The unique foam formulation delivers perfect cut and generates shine.

# **PADS**

180mm

**SKU:** MENFP150SC

brilliant deep shine and a perfect show-car finish.

**Menzerna Soft Cut Foam Pads.** The specially configured polishing foam pads reliably enhance the performance of Menzerna Finishes and guarantee

SKU: MENFP180SC

enzer

**SKU:** MENLW150

**SKU:** MENCLW230

**Menzerna Lambswool Polish Pads.** This high-quality, abrasive lambswool polishing pads are ideal for use with Menzerna abrasive polishes. Deep scratches and imperfections can be easily removed using the Menzerna Premium Lambswool Pad.