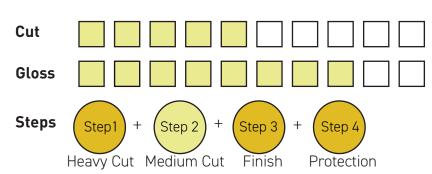

SKU: MENGL300L

**Menzerna Medium Cut Polish (1 Litre).** The ideal Medium Cut polish for older dry paint systems and soft coats ('sticky paint'). It swiftly handles car wash scratches and various paint imperfections.