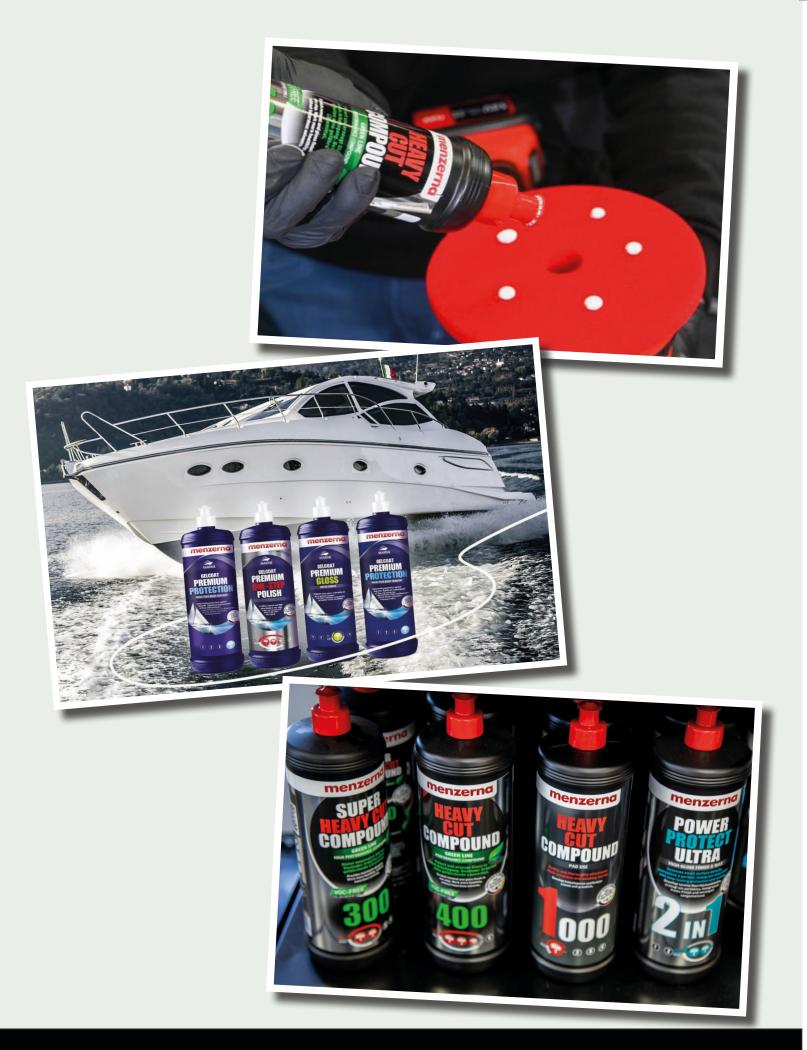

### MARINE

Menzerna Premium One-Step Polish (1 Litre). This boat polish saves time by removing scratches and signs of use, while generating a gloss finish at the same time. Menzerna Gelcoat Premium One-Step Polish is a life-saver on large vessels, as it means only one application is required.

SKU: MENGPOSL

Steps (Step1) + (Step 2) + (Step 3) + (Step 4)
Heavy Cut Medium Cut Finish Protection

Menzerna Gelcoat Premium Gloss (1 Litre). The Gelcoat Premium Gloss boat polish does a superb job on dark gel coat surfaces. Glide effortlessly across the water thanks to a flawlessly smooth finish.

SKU: MFNPGI

 Steps
 Step1
 +
 Step 2
 +
 Step 3
 +
 Step 4

Heavy Cut Medium Cut

Protection

Menzerna Gelcoat Premium Protection (1 Litre). Cutting-edge polymer technology enables a visibly fresher and noticeably smoother gel coat finish. Effervescent effect: less resistance, lower consumption. This sealant offers durable, long-lasting protection for your boat.