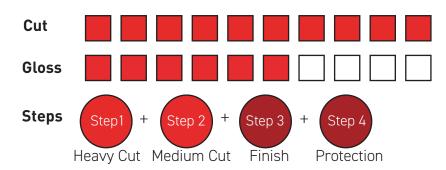

# **CUTTING COMPOUNDS**

**Menzerna Heavy Cut Compound 1000 (1 Litre)** is a highly effective sanding polish for automotive clear coats. HCC 1000 removes overspray, severe signs of use and sanding marks effectively and reliably.

SKU: MFNHC10001

**Menzerna Heavy Cut Compound 400 Performance Compound (1 Litre)** always leaves a glistening impression. It eliminates sanding marks and quickly removes scratches on the car, and generates gloss all the way to the finish.

**SKU: MENSHC400L** 

**Super Heavy Cut Compound 300 (1 Litre)** is the ultimate sanding polish for modern automotive clear coats with maximum sanding effect and the latest technology.

SKU: MENSHC300L