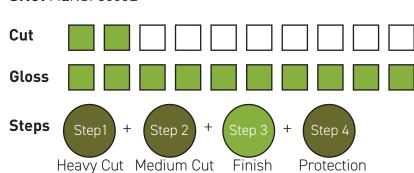

SKU: MEN31L

Cut

Gloss

 Steps
 Step1
 +
 Step 2
 +
 Step 3
 +
 Step 4

Heavy Cut Medium Cut Finish Protection

**Menzerna Power Protect Ultra 2 in 1 (1 Litre)**. Top performance all the way: not only removes fine smears and holograms, but also creates a protective film. It contains carnauba wax, which protects the car coat following polishing of the holograms.

SKU: MEN21L

Cut \_\_\_\_

 Steps
 Step1
 +
 Step 2
 +
 Step 3
 +
 Step 4

Heavy Cut Medium Cut Finish Protection