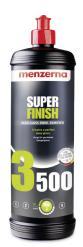

SKU: MENMC2400L

**Menzerna Super Finish 3500 (1 Litre).** This top-tier polish eliminates marks, scratches, and holograms, delivering a flawless mirror finish. Its dark color makes it ideal for dark car coats.

**SKU:** MENSF3500L

Steps Step1 + Step 2 + Step 3 + Step 4

Heavy Cut Medium Cut Finish Protection

**Menzerna Super Finish Plus 3800 (1 Litre).** This automotive polish boasts genuine star quality and polishes micro scratches and holograms for sparkling performance. It is the perfect choice when it comes to achieving maximum high gloss for black/dark coats