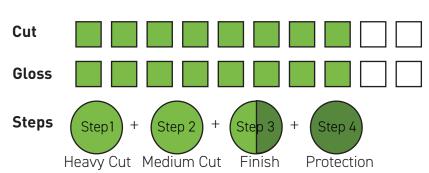

# **CUTTING COMPOUNDS**

**Menzerna Heavy Cut Compound 400 Green Line (1 Litre).** This VOC-free automotive polish removes sanding marks and leaves behind a glossy finish. It quickly removes scratches in the car paint and ensures optimum polishing results.

SKU: MENGL400L

**Menzerna Super Heavy Cut Compound 300 Green Line (1 Litre).** The perfect automotive polish for the removal of deep scratches. Alongside optimum polishing performance, it also makes the vehicle detailing and painting process healthier and more pleasant.

SKU: MENGL300L

**Menzerna Medium Cut Polish (1 Litre).** The ideal Medium Cut polish for older dry paint systems and soft coats ('sticky paint'). It swiftly handles car wash scratches and various paint imperfections.

SKU: MENMC2400L

**Menzerna Super Finish 3500 (1 Litre).** This top-tier polish eliminates marks, scratches, and holograms, delivering a flawless mirror finish. Its dark color makes it ideal for dark car coats.