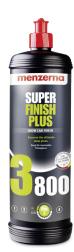

**SKU:** MENSF3500L

Steps Step1 + Step 2 + Step 3 + Step 4

Heavy Cut Medium Cut Finish Protection

**Menzerna Super Finish Plus 3800 (1 Litre).** This automotive polish boasts genuine star quality and polishes micro scratches and holograms for sparkling performance. It is the perfect choice when it comes to achieving maximum high gloss for black/dark coats

SKU: MENSF3800L