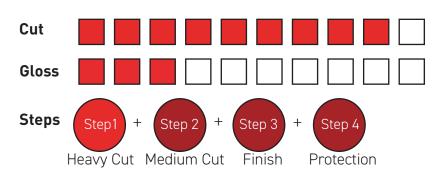

### **POLISHES**

**Menzerna One Step Polish 3 in 1 (1 Litre) -** Polish out 3000-grit sanding marks, remove smears, swirls, and shadows, and protect the high-gloss finish – all in one step. Ideal for novice polishers and detailing used vehicles.

SKU: MEN31L

Cut

Gloss

 Steps
 Step1
 +
 Step 2
 +
 Step 3
 +
 Step 4

Heavy Cut Medium Cut Finish Protection

**Menzerna Power Protect Ultra 2 in 1 (1 Litre)**. Top performance all the way: not only removes fine smears and holograms, but also creates a protective film. It contains carnauba wax, which protects the car coat following polishing of the holograms.