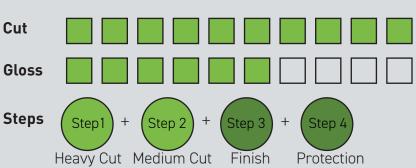

**SKU: MENSHC400L** 

**Super Heavy Cut Compound 300 (1 Litre)** is the ultimate sanding polish for modern automotive clear coats with maximum sanding effect and the latest technology.

SKU: MENSHC300L