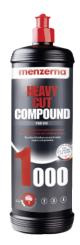

# **CUTTING COMPOUNDS**

**Menzerna Heavy Cut Compound 1000 (1 Litre)** is a highly effective sanding polish for automotive clear coats. HCC 1000 removes overspray, severe signs of use and sanding marks effectively and reliably.